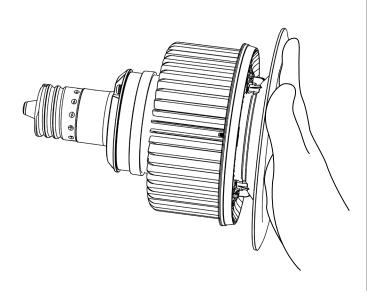

## 5" Uplight 15% Accessory to VA6 Lamp

**Disassembly Installation Instructions Provided Materials** VA6 Lamp & 5" Uplight Screwdriver/Flathead Installation Video: https://www.Filamento.com/INSV\_ACC-005-U15-000-FL Instructions 1. Locate the tabs where the uplight connects to 2. Gently slide the screwdriver flathead into the the lamp. groove between the uplight tab and the lamp. 3. Apply light pressure and wiggle the flathead 4. The uplight is now removed from the lamp. to separate the uplight's tabs from the lamp's lens.