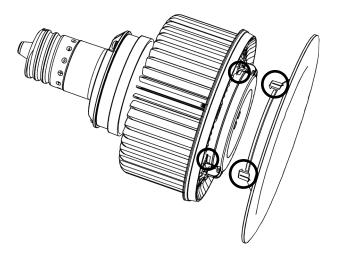

## 5" Uplight 15% Accessory to VA6 Lamp

**Disassembly Installation Instructions Provided Materials** VA6 Lamp & 5" Uplight Screwdriver/Flathead Installation Video: https://www.Filamento.com/INSV\_ACC-005-U15-000-FL Instructions 1. Locate the tabs where the uplight connects to 2. Gently slide the screwdriver flathead into the the lamp. groove between the uplight tab and the lamp. 3. Apply light pressure and wiggle the flathead 4. The uplight is now removed from the lamp. to separate the uplight's tabs from the lamp's lens.