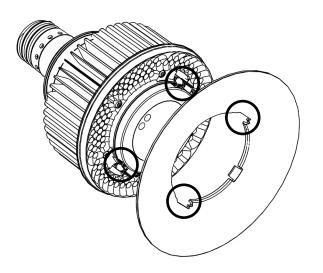

## Instructions

**1.** Align the tab of the lamp's cap with the grooves of the inner ring of the uplight.

**3.** Gently press uplight into the lamp, and the uplight will click to lock into the lamp.

**2.** Align the tabs on bottom of the uplight with grooves on the lens of the lamp.

4. Installation complete.