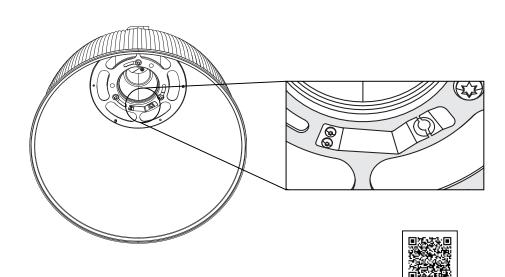

# **Provided Materials**

Prismatic or Aluminum Bell Reflector (12" 16" or 22")

# **Instructions**

1. Attach reflector to VALTO Base

2. Twist and lock reflector. The spring pin will lock into the base reflector.

3. Clip will lock reflector into place