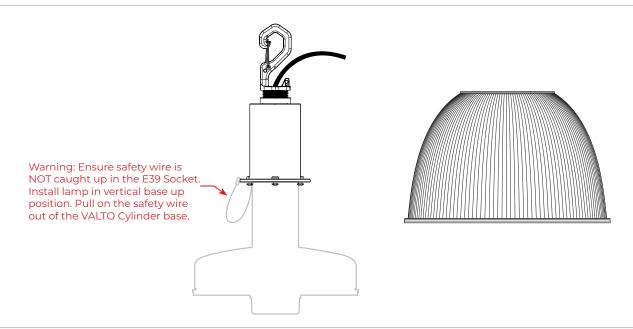

# **Instructions**

1. Attach reflector to VALTO Base

2. Twist and lock reflector. The spring pin will lock into the base reflector.

3. Clip will lock reflector into place