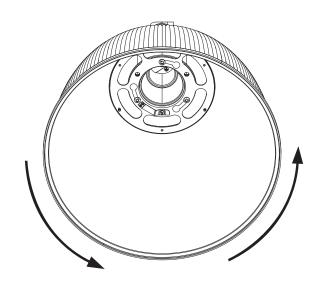

# **Instructions**

1. Attach reflector to VALTO Base

2. Twist and lock reflector. The spring pin will lock into the base reflector.

3. Clip will lock reflector into place