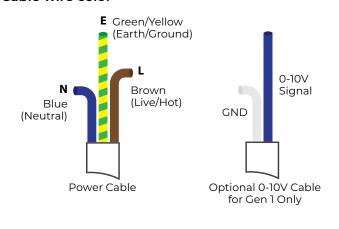

# **ADP Base and Reflector**

**Installation Guide** 



### Applicable for:

Korea, Japan, Europe, Taiwan, China

## Cable wire color



# Applicable for:

USA, Canada, Mexico

#### Cable wire color



**WARNING** - DISCONNECT OR TURN OFF POWER BEFORE INSTALLATION OR SERVICING.

WARNING - VERIFY THAT SUPPLY VOLTAGE IS CORRECT BY COMPARING IT WITH THE LUMINAIRE LABEL.

**WARNING** - THE LUMINAIRE SHALL BE INSTALLED BY A QUALIFIED ELECTRICIAN AND WIRED IN ACCORDANCE WITH THE LATEST IEE OR NEMA ELECTRICAL REGULATIONS OR THE NATIONAL REQUIREMENTS.

**WARNING** - MAKE ALL ELECTRICAL AND GROUNDED CONNECTIONS IN ACCORDANCE WITH ANY APPLICABLE LOCAL CODE REQUIREMENTS.

WARNING - ALL WIRING CONNECTIONS SHOULD BE CAPPED WITH APPROVED RECOGNIZED WIRE CONNETORS.

**WARNING** - ALLOW LAMP/FIXTURE TO COOL BEFORE HANDLING. DO NOT TOUCH ENCLOSURE OR LIGHT SOURCE.

**WARNING** - FOLLOW ALL MANUFACTURER'S WARNINGS, RECOMMENDATIONS AND REST