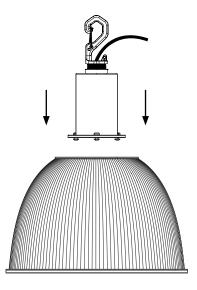

# **Instructions**

1. Attach reflector to VALTO Base

2. Twist and lock reflector. The spring pin will lock into the base reflector.

3. Clip will lock reflector into place