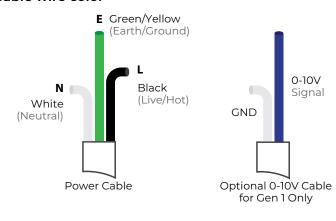

#### Cable wire color

**WARNING** - DISCONNECT OR TURN OFF POWER BEFORE INSTALLATION OR SERVICING.

WARNING - VERIFY THAT SUPPLY VOLTAGE IS CORRECT BY COMPARING IT WITH THE LUMINAIRE LABEL.

**WARNING** - THE LUMINAIRE SHALL BE INSTALLED BY A QUALIFIED ELECTRICIAN AND WIRED IN ACCORDANCE WITH THE LATEST IEE OR NEMA ELECTRICAL REGULATIONS OR THE NATIONAL REQUIREMENTS.

# Applicable for:

USA, Canada, Mexico