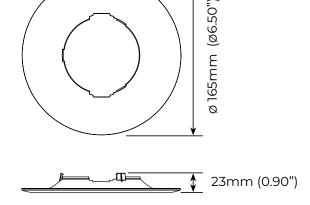

#### **Features**

- $\cdot$  Ø5" Uplight Optical provides about 15% uplight
- Quick and easy installation simply snap into front of lens
- · See website for Installation Guide/IES files