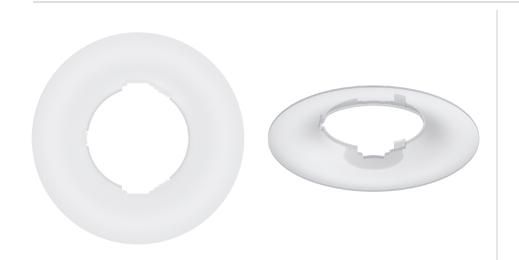

#### **Features**

- $\cdot$  Ø5" Uplight Optical provides about 15% uplight
- Quick and easy installation simply snap into front of lens
- · See website for Installation Guide/IES files

## **Compatible Products**

· VA6 Lamp

VA6 Lamp

5" Uplight 15%