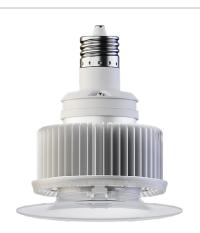

# 5" Uplight 15% Accessory

**VA6 Uplight 15% Accessory** 

Date Project Part #





VA6 Lamp + 5" Uplight 15% (Lamp not included)

#### **Features**

- $\cdot$  Ø5" Uplight Optical provides about 15% uplight
- Quick and easy installation simply snap into front of lens
- · See website for Installation Guide/IES files

#### Mechanical



## **Compatible Products**

· VA6 Lamp



VA6 Lamp

5" Uplight 15%

### **Ordering Information**

| Description              | Part Code | Part Number        | Quick<br>Ship |
|--------------------------|-----------|--------------------|---------------|
| 5" Uplight 15% Accessory | 00673     | ACC-005-015-000-FL | Yes           |

- 1. Unless otherwise specified, all values are typical at 25°C, 240VAC
- 2. <u>See limited warranty for details</u>
- 3. Specifications subject to change without notice

 Not intended for use in environments co