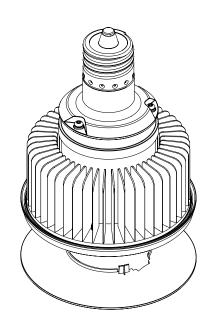

# 5" Uplight 15% Accessory

**VA6 Uplight 15% Accessory** 

Date Project Part #





VA6 Lamp + 5" Uplight 15% (Lamp not included)

#### **Features**

- $\cdot$  Ø5" Uplight Optical provides about 15% uplight
- Quick and easy installation simply snap into front of lens
- · See website for Installation Guide/IES files

#### Mechanical



## **Compatible Products**

· VA6 Lamp



VA6 Lamp

5" Uplight 15%

### **Ordering Information**

| Description              | Part Code | Part Number        | Quick<br>Ship |
|--------------------------|-----------|--------------------|---------------|
| 5" Uplight 15% Accessory | 00673     | ACC-005-015-000-FL | Yes           |

- 1. Unless otherwise specified, all values are typical at 25°C, 240VAC
- 2. <u>See limited warranty for details</u>
- 3. Specifications subject to change without notice

 Not intended for use in environments containing airborne corrosive agents such as chemicals, solvents, or cutting fluids