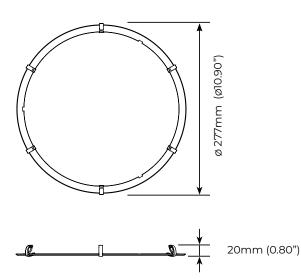

### Features

- Ø10" Uplight Optical provides about 15% uplight
- Quick and easy installation simply snap into front of lens
- See website for Installation Guide/IES files

### Mechanical

V2L/V2M Lamp

10" Uplight 15%