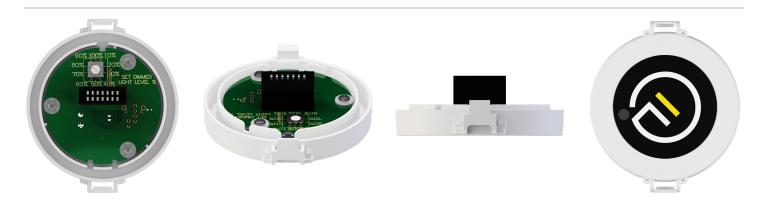

#### **Features**

- Provides flexible power adjustments from 10% to 100% in 10% increments
- · Replaces the front cap of lamps and luminaires
- Allows for adjustable varying lumen outputs without needing to purchase various lamps with different power levels, keeping only one type of lamp in inventory (Example: By dialing to 90%, the 165W lamp will adjust to 150W)
- · See website for Installation Guide

#### Mechanical

- Using a screwhead, turn the arrow to adjust the light levels in 10% increments
- · 100% is full lumen output