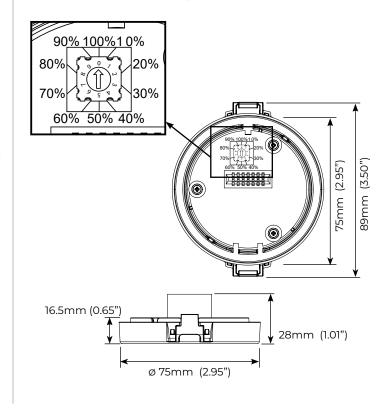

#### **Features**

- Provides flexible power adjustments from 10% to 100% in 10% increments
- · Replaces the front cap of lamps and luminaires
- Allows for adjustable varying lumen outputs without needing to purchase various lamps with different power levels, keeping only one type of lamp in inventory (Example: By dialing to 90%, the 165W lamp will adjust to 150W)
- · See website for Installation Guide

#### Mechanical

- Using a screwhead, turn the arrow to adjust the light levels in 10% increments
- · 100% is full lumen output